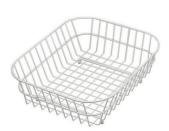

Stainless steel perforated tray

8151 000

\* only in combination with the accessory 8100 627

White basket 8612 100

**White bowl** 8153 100