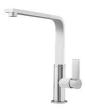

f oversights. The perimeter drain solution improves aesthetics thanks to its square and essential shape. |
| Small radius              | Bowls with squared shapes with a modern design and an increased capacity, for a minimal aesthetics connected with an extreme practicity.                                                                    |

### **TECHNICAL DATA**





#### **OPTIONAL ACCESSORIES**



Cestello inox 8612 000



Graters kit with ring-holder and food collection tray

8159 101

\* only in combination with the accessory 8100 627



HDPE + Black Twin chopping board 8100 627



Stainless steel perforated tray

8151 000

\* only in combination with the accessory 8100 627



White basket 8612 100



**White bowl** 8153 100

#### **RECOMMENDED PAIRINGS**



Mixer Tap Drop 8523 000



Mixer Tap NYC 8486 000

#### **OPTIONAL AUTOMATIC WASTE FITTINGS**



Automatic waste fitting - PM 8407 113



Space automatic waste fitting - PA 8407 108



Space automatic waste fitting - PE 8407 109



Space Light automatic waste fitting
- PL
8407 117



Space Milano automatic waste fitting 8407 115



Space Push automatic waste fitting
- PP
8407 116