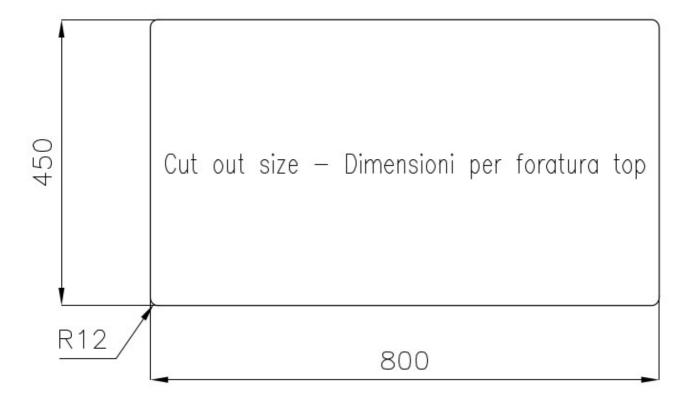

#### **DETAILS**

Edge/Installation Type

| Luge/Installation Type | Silderificant                                                   |
|------------------------|-----------------------------------------------------------------|
| Material               | AISI 304 stainless steel                                        |
| Texture                | Foster brushed                                                  |
| Base                   | 90 cm                                                           |
| Dimensions             | 830x480 mm                                                      |
| Standard fittings      | Fixing hooks, gasket, drain, overflow and siphon, boxed packing |
| Mixer holes            | No standard holes                                               |
| Built-in hole          | View technical data sheet                                       |
| Drainer                | No                                                              |
|                        |                                                                 |