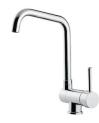

overflow of water in case of oversights. The perimeter drain solution improves aesthetics thanks to its square and essential shape. |
| Small radius              | Bowls with squared shapes with a modern design and an increased capacity, for a minimal aesthetics connected with an extreme practicity.                                                                    |

### **TECHNICAL DATA**





#### **OPTIONAL ACCESSORIES**



Cestello inox 8612 000



Graters kit with ring-holder and food collection tray

8159 101

\* only in combination with the accessory 8100 627



HDPE + Black Twin chopping board 8100 627



Stainless steel perforated tray

8151 000

\* only in combination with the accessory 8100 627



White basket 8612 100



**White bowl** 8153 100

#### **RECOMMENDED PAIRINGS**



Mixer Tap Drop 8523 000



Mixer Tap NYC 8486 000

#### **OPTIONAL AUTOMATIC WASTE FITTINGS**



Automatic waste fitting - PM 8407 113



Space automatic waste fitting - PA 8407 108



Space automatic waste fitting - PE 8407 109



Space Light automatic waste fitting
- PL
8407 117



Space Milano automatic waste fitting 8407 115



Space Push automatic waste fitting
- PP
8407 116