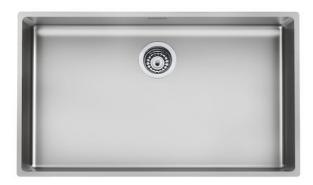

### Sink Serie 45

Kitchen Sinks Code: 3143 850

#### **DETAILS**

Edge/Installation Type

| Luge/Installation Type | Silderificant                                                   |
|------------------------|-----------------------------------------------------------------|
| Material               | AISI 304 stainless steel                                        |
| Texture                | Foster brushed                                                  |
| Base                   | 90 cm                                                           |
| Dimensions             | 830x480 mm                                                      |
| Standard fittings      | Fixing hooks, gasket, drain, overflow and siphon, boxed packing |
| Mixer holes            | No standard holes                                               |
| Built-in hole          | View technical data sheet                                       |
| Drainer                | No                                                              |
|                        |                                                                 |

| Width                     | 83 cm                                                                                                                                                                                                       |
|---------------------------|-------------------------------------------------------------------------------------------------------------------------------------------------------------------------------------------------------------|
| Bowl dimension            | 800x450 mm                                                                                                                                                                                                  |
| Number of bowls           | 1 bowl                                                                                                                                                                                                      |
| Waste fitting             | 3,5" drain                                                                                                                                                                                                  |
| FEATURES                  |                                                                                                                                                                                                             |
| Basket 3,5" waste fitting | The drain is equipped with a large 3.5" drain, with the practical basket cap that prevents the discharge of solid parts.                                                                                    |
| Deep bowls                | This bowls reach an important depth, over 20 cm, thanks to the advanced production technology, that can be offer great capiency and practicity in all the washing operations.                               |
| High thickness            | Imm thick steel. A significant thickness, which guarantees the maximum sturdiness and durability.                                                                                                           |
| Perimetral overflow       | The overflow is always a security on the Foster sinks that prevents the overflow of water in case of oversights. The perimeter drain solution improves aesthetics thanks to its square and essential shape. |
| Small radius              | Bowls with squared shapes with a modern design and an increased capacity, for a minimal aesthetics connected with an extreme practicity.                                                                    |