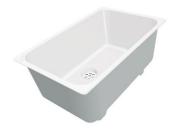

### Sink Serie 45

Kitchen Sinks Code: 3143 850

#### **DETAILS**

Edge/Installation Type

| Luge/Installation Type | Silderificant                                                   |
|------------------------|-----------------------------------------------------------------|
| Material               | AISI 304 stainless steel                                        |
| Texture                | Foster brushed                                                  |
| Base                   | 90 cm                                                           |
| Dimensions             | 830x480 mm                                                      |
| Standard fittings      | Fixing hooks, gasket, drain, overflow and siphon, boxed packing |
| Mixer holes            | No standard holes                                               |
| Built-in hole          | View technical data sheet                                       |
| Drainer                | No                                                              |
|                        |                                                                 |

| Width                     | 83 cm                                                                                                                                                                                                       |
|---------------------------|-------------------------------------------------------------------------------------------------------------------------------------------------------------------------------------------------------------|
| Bowl dimension            | 800x450 mm                                                                                                                                                                                                  |
| Number of bowls           | 1 bowl                                                                                                                                                                                                      |
| Waste fitting             | 3,5" drain                                                                                                                                                                                                  |
| FEATURES                  |                                                                                                                                                                                                             |
| Basket 3,5" waste fitting | The drain is equipped with a large 3.5" drain, with the practical basket cap that prevents the discharge of solid parts.                                                                                    |
| Deep bowls                | This bowls reach an important depth, over 20 cm, thanks to the advanced production technology, that can be offer great capiency and practicity in all the washing operations.                               |
| High thickness            | Imm thick steel. A significant thickness, which guarantees the maximum sturdiness and durability.                                                                                                           |
| Perimetral overflow       | The overflow is always a security on the Foster sinks that prevents the overflow of water in case of oversights. The perimeter drain solution improves aesthetics thanks to its square and essential shape. |
| Small radius              | Bowls with squared shapes with a modern design and an increased capacity, for a minimal aesthetics connected with an extreme practicity.                                                                    |