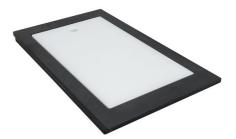

Stainless steel perforated tray

8151 000

\* only in combination with the accessory 8100 627

White basket 8612 100

**White bowl** 8153 100