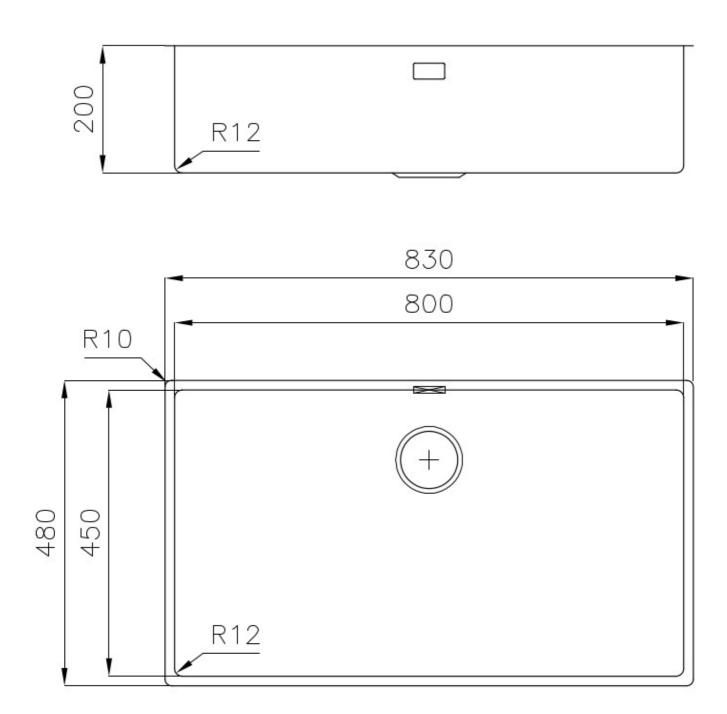

#### **DETAILS**

Edge/Installation Type

| Luge/Installation Type | Silderificant                                                   |
|------------------------|-----------------------------------------------------------------|
| Material               | AISI 304 stainless steel                                        |
| Texture                | Foster brushed                                                  |
| Base                   | 90 cm                                                           |
| Dimensions             | 830x480 mm                                                      |
| Standard fittings      | Fixing hooks, gasket, drain, overflow and siphon, boxed packing |
| Mixer holes            | No standard holes                                               |
| Built-in hole          | View technical data sheet                                       |
| Drainer                | No                                                              |
|                        |                                                                 |

| Width                     | 83 cm                                                                                                                                                                                                       |
|---------------------------|-------------------------------------------------------------------------------------------------------------------------------------------------------------------------------------------------------------|
| Bowl dimension            | 800x450 mm                                                                                                                                                                                                  |
| Number of bowls           | 1 bowl                                                                                                                                                                                                      |
| Waste fitting             | 3,5" drain                                                                                                                                                                                                  |
| FEATURES                  |                                                                                                                                                                                                             |
| Basket 3,5" waste fitting | The drain is equipped with a large 3.5" drain, with the practical basket cap that prevents the discharge of solid parts.                                                                                    |
| Deep bowls                | This bowls reach an important depth, over 20 cm, thanks to the advanced production technology, that can be offer great capiency and practicity in all the washing operations.                               |
| High thickness            | Imm thick steel. A significant thickness, which guarantees the maximum sturdiness and durability.                                                                                                           |
| Perimetral overflow       | The overflow is always a security on the Foster sinks that prevents the overflow of water in case of oversights. The perimeter drain solution improves aesthetics thanks to its square and essential shape. |
| Small radius              | Bowls with squared shapes with a modern design and an increased capacity, for a minimal aesthetics connected with an extreme practicity.                                                                    |