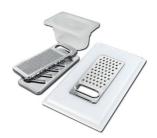

#### **OPTIONAL ACCESSORIES**

Cestello inox 8612 000

Graters kit with ring-holder and food collection tray

8159 101

\* only in combination with the accessory 8100 627

HDPE + Black Twin chopping board 8100 627