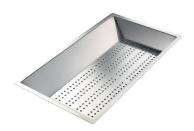

Stainless steel perforated tray

8151 000

\* only in combination with the accessory 8100 627

White basket 8612 100

**White bowl** 8153 100